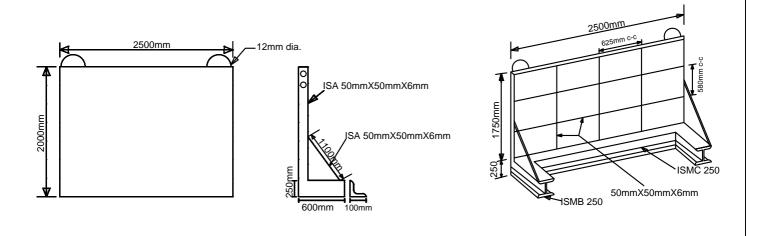

## B) Major works:

Providing, fabricating and installing the structural steel barricading made out of 1.5 mm thick M.S.plate of size 2500 mm X 2000 mm, ISMC 250 X 50 channels, M.S. Angles ISA 50 X 50 X 6mm and ISMB 250 as per IS 1161-1 RHS/SHS rolled angle plates of TATA Steel, Lloyd Steel, SAIL, ESSAR steel approved in straight profile of all sizes, shapes and for all works including stiffeners, bolts and nuts, filet / butt welding, splicing, machine grinding, of all member joints wherever required to give neat appearance, and dailycleaning the barricading along with displaying of the Depthwise slogans as given in Annexure -III etc with interlocking arrangement to avoid gap in between and as directed by Engineer in-change.